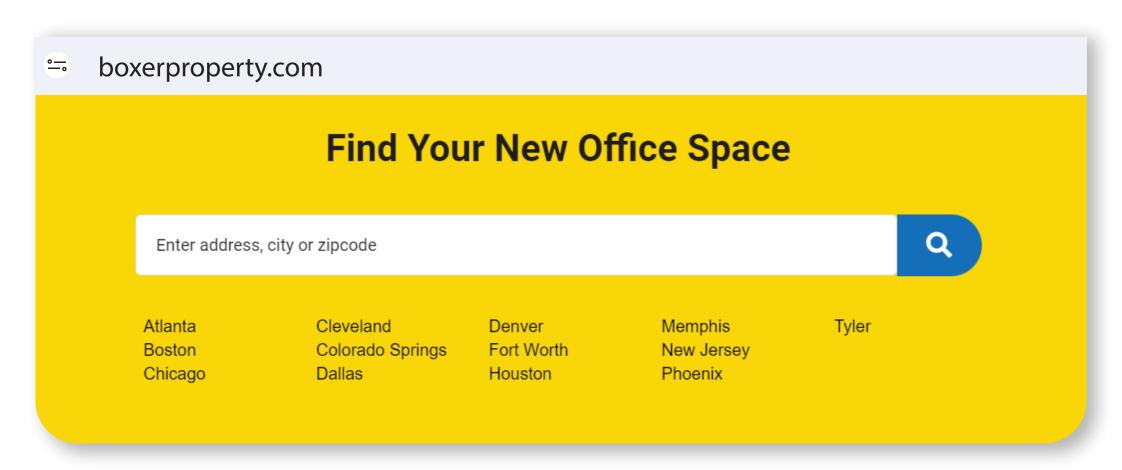

By the end of this process, you will have a better outline of what to look for in an office space: "I'm looking for approximately 1500 square feet of traditional office space for up to 12 employees in North Houston." A statement like this is a great starting point!



#### **Space Type**

# EXECUTIVE SUITES: Companies rent individual offices and share common spaces.

#### TRADITIONAL OFFICE:

A self-contained unit for typical office needs, including work areas, reception, conference and break rooms.

#### FLEX SPACE:

Part office, part warehouse, flex space is great for companies that assemble or ship products.

#### STFP 2

### **Start Your Search**

Conduct a search



## STEP 3

## **Negotiate A Lease**

Process overview



## **CONTACT US**

GIVE US A CALL (877)777-7368

SCHEDULE YOUR TOUR NOW!