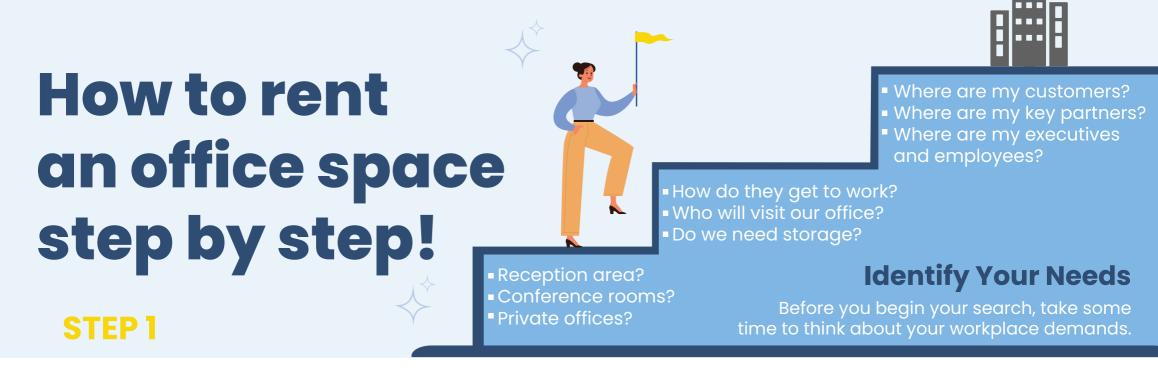

By the end of this process, you will have a better outline of what to look for in an office space: "I'm looking for approximately 1500 square feet of traditional office space for up to 12 employees in North Houston." A statement like this is a great starting point!



#### **Space Type**

# EXECUTIVE SUITES: Companies rent individual offices and share common spaces.

#### TRADITIONAL OFFICE:

A self-contained unit for typical office needs, including work areas, reception, conference and break rooms.

#### FLEX SPACE:

Part office, part warehouse, flex space is great for companies that assemble or ship products.

#### STFP 2

### **Start Your Search**

Conduct a search



## STEP 3

## **Negotiate A Lease**

Process overview



## **CONTACT US**

GIVE US A CALL (877)777-7368

SCHEDULE YOU