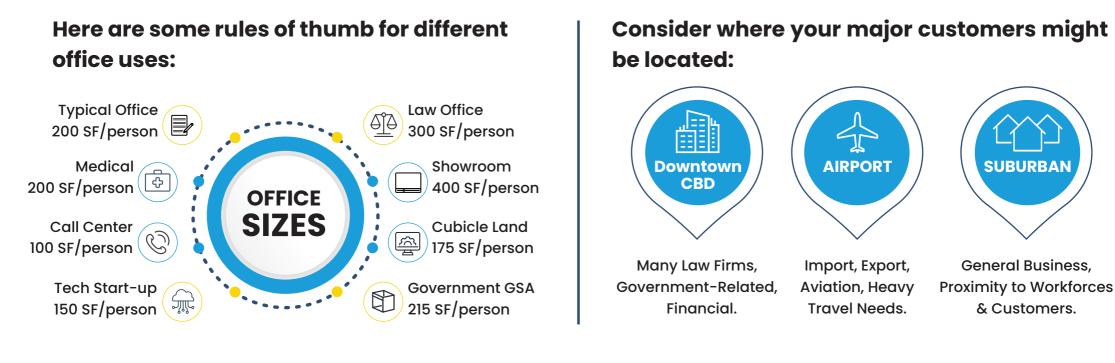

By the end of this process, you will have a better outline of what to look for in an office space: "I'm looking for approximately 1500 square feet of traditional office space for up to 12 employees in North Houston." A statement like this is a great starting point!