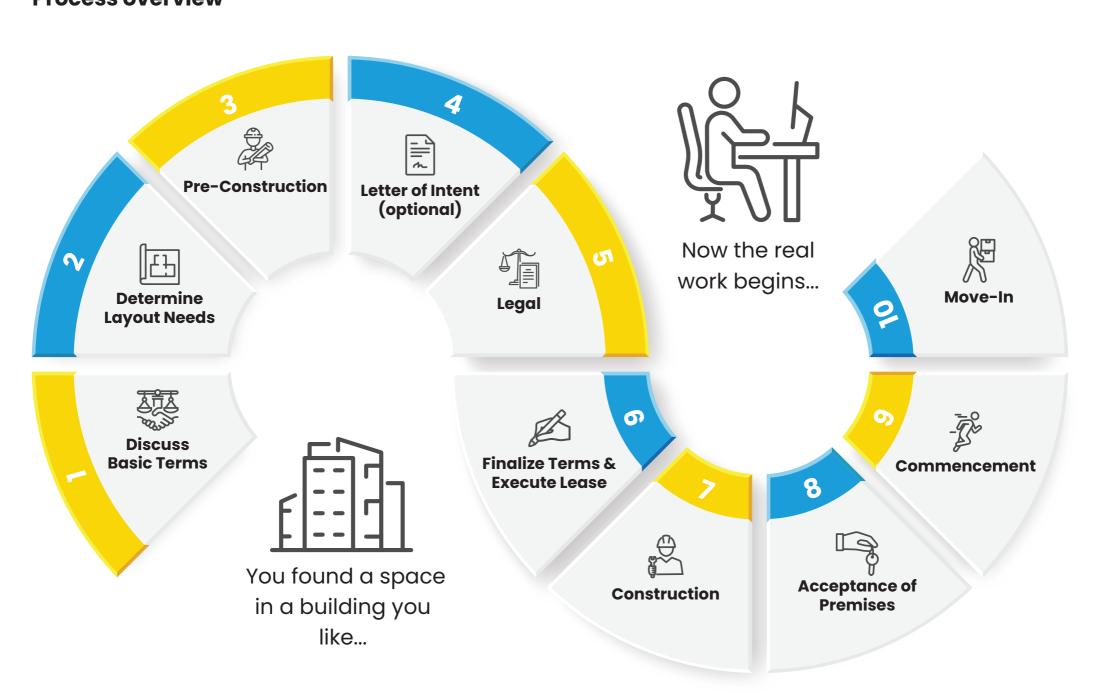

By the end of this process, you will have a better outline of what to look for in an office space: "I'm looking for approximately 1500 square feet of traditional office space for up to 12 employees in North Houston." A statement like this is a great starting point!



#### **Space Type**

# EXECUTIVE SUITES: Companies rent individual offices and share common spaces.

#### TRADITIONAL OFFICE:

A self-contained unit for typical office needs, including work areas, reception, conference and break rooms.

#### FLEX SPACE:

Part office, part warehouse, flex space is great for companies that assemble or ship products.

#### STFP 2

### **Start Your Search**

Conduct a search



## STEP 3

## **Negotiate A Lease**

Process overview



## **CONTACT US**

GIVE US A CALL (877)777-7368

SCHEDULE YOUR TOUR NOW!