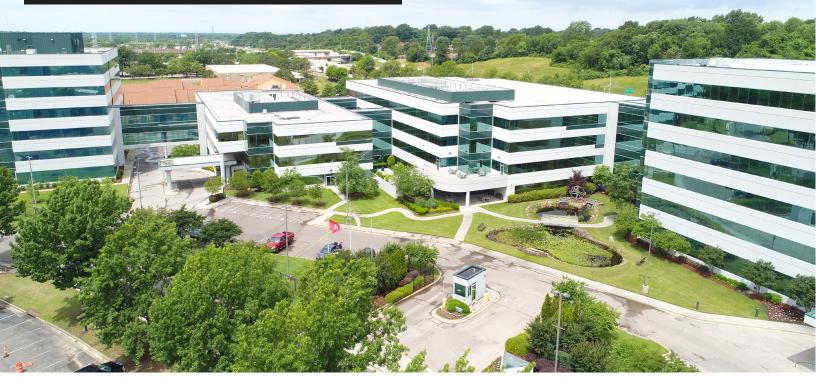

# **1810 PYRAMID PLACE** Memphis, TN 38132

### **BUILDING AMENITIES**

- On-site cafeteria with large dining area
- Outdoor seating area
- Auditorium with 250 seats
- Two truck loading pads
- Conference center with 6 conference rooms
- Secured and gated parking garage
- Emergency power backup
- Lush landscaped office campus

## **AREA AMENITIES**

- Several strong corporate neighbors: Medtronic,
  GE Healthcare, Trane, Grainger
- Easy access to I-240, I-40, I-55, and I-69
- Two hotels nearby
- Memphis International Airport, the US's busiest cargo hub, 2.3 miles away