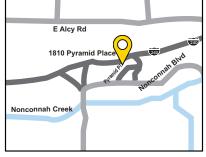

# BOXER PROPERTY









# **1810 PYRAMID PLACE** Memphis, TN 38132



#### WEST WINCHESTER

### **BUILDING AMENITIES**

- On-site cafeteria with large dining area
- Outdoor seating area
- Auditorium with 250 seats
- Two truck loading pads
- Conference center with 6 conference rooms
- Secured and gated parking garage
- Emergency power backup
- Lush landscaped office campus

## **AREA AMENITIES**

- Several strong corporate neighbors: Medtronic,
  GE Healthcare, Trane, Grainger
- Easy access to I-240, I-40, I-55, and I-69
- Two hotels nearby
- Memphis International Airport, the US's busiest cargo hub, 2.3 miles away

Leasing@BoxerProperty.com

901.345.RENT (7368)