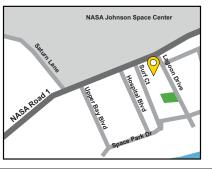

## **AREA AMENITIES**

- Across from the NASA Johnson Space Center
- Near Nassau Bay Town Center, a mixed use development with shopping, residential, a hotel, conference center and restaurants.
- Near Houston Methodist Clear Lake Hospital
- Easy access to I-45, Hwy 3, & Hwy 146