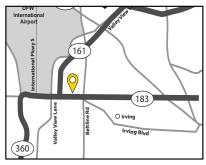

## 4425 W. AIRPORT FREEWAY

Irving, TX 75062

## **AREA AMENITIES**

- Minutes to the S. Entrance of DFW Int'l
- Easy access to DFW remote parking lots
- 5 miles from Las Colinas and North Irving
- Courtyard Dallas Hotel and Embassy Suites Hotel
- Walmart Supercenter
- Variety of restaurants, banks, hotels, post office, & shopping in the immediate vicinity.