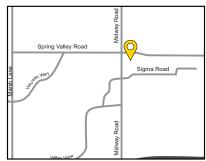

## **AREA AMENITIES**

- Located at the intersection of the Midway Road and Spring Valley Road
- In close vicinity to Addison Restaurant Row
- Minutes to the Dallas Galleria Shopping Center
- Easy access to I-635 and the Dallas North Tollway
- Restaurants, shopping, hotels, banks, & post office nearby