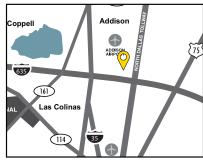

## **AREA AMENITIES**

- Minutes to Belt Line Restaurant Row
- 1.5 miles to the Dallas Galleria Shopping Center
- 2 miles to the Addison Airport
- Upscale residential, retail and hotels in near vicinity
- Situated in Quorum Business Park at the Dallas
  North Tollway