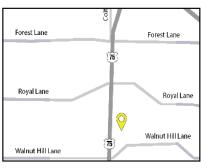

## AREA AMENITIES

- Upscale residential, retail and hotels in near vicinity
- including Northpark Center and Mockingbird Station
- 24 Hour Fitness
- Situated off Central Expressway and Walnut Hill
- Easy access to I-635, Central Expressway (Hwy. 75) and Northwest Highway