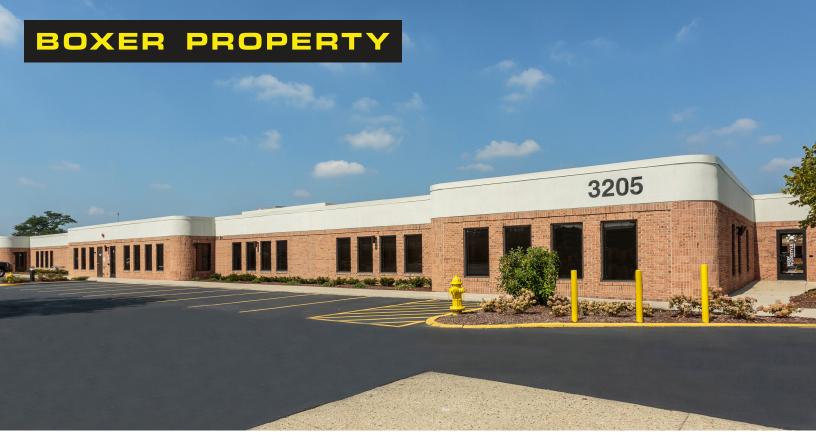

## **3205-3231 NORTH WILKE ROAD**Arlington Heights, IL 60004

## **BUILDING AMENITIES**

- Tenant coffee bar and lounge
- Multiple tenant conference facilities and meeting huddle rooms
- High connectivity; perfect for Data Center
- 1600 amp service; all power is transformed to low voltage - 120v & 208v
- Ample parking with direct access to suites
- 24-hour access