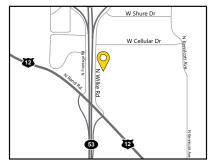

## **3205-3231 NORTH WILKE ROAD**Arlington Heights, IL 60004

## **AREA AMENITIES**

- 20 minutes from O'Hare International Airport
- Ridge Plaza & Park Place Shopping Center nearby
- Restaurants, banks, hotels, post office, & shopping in the immediate vicinity
- Conveniently located in NW Arlington Heights, at the SE quadrant of the intersection of IL Route 53
  West Dundee Road