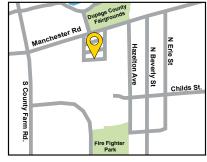

## **AREA AMENITIES**

- Complex serves the Dupage County Government
  Complex
- Easy access to East-West Tollway, Route 38
  (Roosevelt Road), Route 64 (North Avenue) & rail
  service via Chicago & Northwestern Rail
- Commuter bus service near entrance
- Minutes from Downtown Wheaton